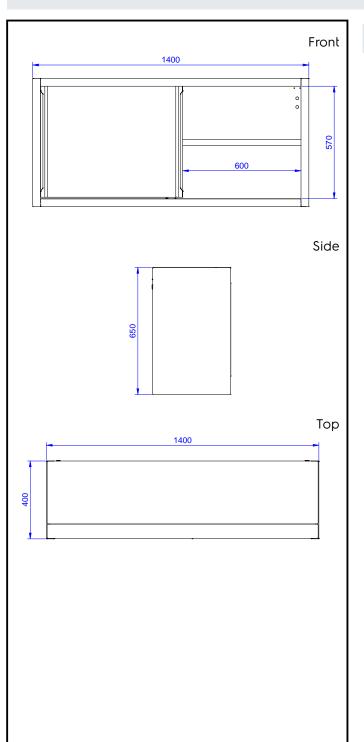

### Key Information:

| N° of doors:                 |         |
|------------------------------|---------|
| 132923 (SPS14LCN)            | 2       |
| External dimensions, Width:  | 1400 mm |
| External dimensions, Depth:  | 400 mm  |
| External dimensions, Height: | 650 mm  |